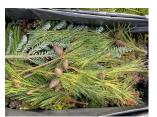

### **GARLAND**

Available in 3'/6'/15' Lengths.
All Heavy & Using Only RARE Conifers.