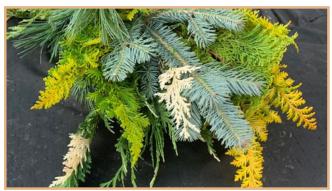

### **WREATHS**

10" (18" OD) & 14" (26" OD) Multicolored, Rare Conifer Wreaths Available.