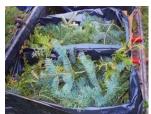

### **WREATHS**

10" (18" OD) & 14" (26" OD) Multicolored, Rare Conifer Wreaths Available.