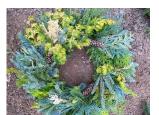

### **WREATHS**

10" (18" OD) & 14" (26" OD) Multicolored, Rare Conifer Wreaths Available.