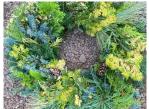

### **WREATHS**

10" (18" OD) & 14" (26" OD) Multicolored, Rare Conifer Wreaths Available.