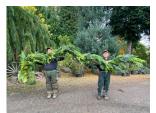

### **GARLAND**

Available in 3'/6'/15' Lengths.
All Heavy & Using Only RARE Conifers.