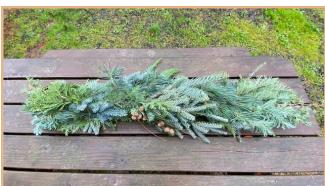

## **DOOR SWAGS**

Available in 3 Lengths -- Small (14" - 16"); Medium (23 - 25"); Large (33" - 36")

### **GARLAND**

Available in 3'/6'/15' Lengths.
All Heavy & Using Only RARE Conifers.